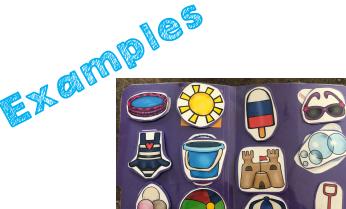

## Instructions for making file folders

Print 2 copies of each sheet. Cut out one copy of the pictures. You can cut around the actual picture or you can cut on the lines. Totally depends on what you prefer! Glue the images you cut out onto a file folder. Laminate that folder and the other set of pictures. Then, use Velcro to match picture to picture.

TIP: Think about your students and how many pictures they are able to scan and discriminate. Also, if your student can read, you can print a set of words to laminate and match to the pictures on the file folder.