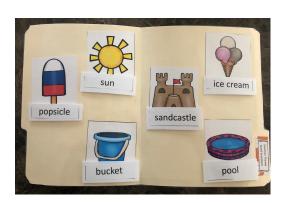

## Instructions for making file folders

Print 2 copies of each sheet. Cut out one copy of the pictures. You can cut around the actual picture or you can cut on the lines. Totally depends on what you prefer! Glue the images you cut out onto a file folder. Laminate that folder and the other set of pictures. Then, use Velcro to match picture to picture.

TIP: Think about your students and how many pictures they are able to scan and discriminate. Also, if your student can read, you can print a set of words to laminate and match to the pictures on the file folder.